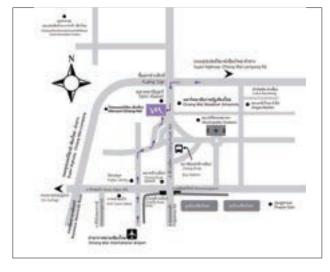

# **SURROUNDINGS**

• 15 mins Chiang Mai International Airport.

• 5 mins Jingjai Market (The famous Thailand organic market)

• 10 mins Sunday Walking Street (Thapae Gate)

10 mins Chiang Mai International Exhibition and Convention Centre

● 10 mins Nimmanhaemin Road. /Waroros Market

• 15 mins Waulai Walking Street